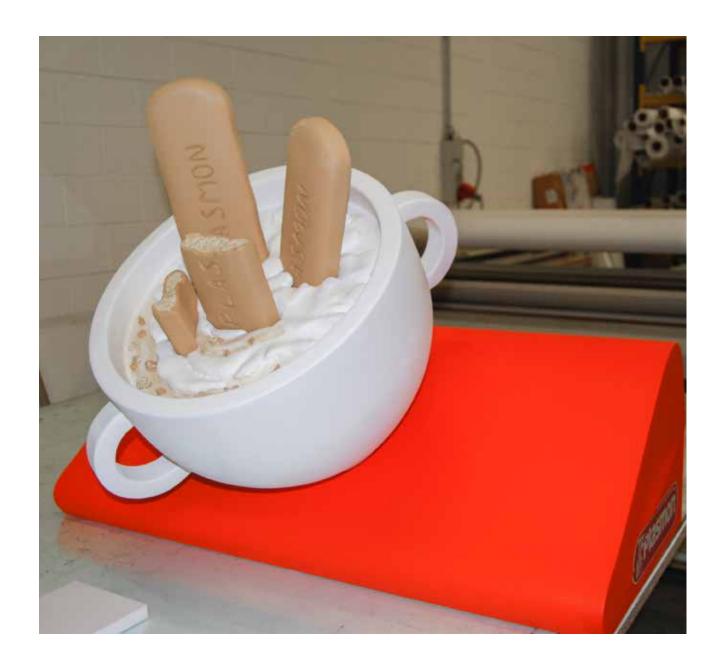

### 

PRODUCTION OF THREE-DIMENSIONAL ELEMENTS IN POLYSTYRENE POLYSTYRENE, WOOD, PVC ALUMINUM, METHACRYLATE. FINISHES WITH WATER-BASED OR SOLVENT-BASED PAINTS RESINS AND PLASTIC LAMINATIONS.