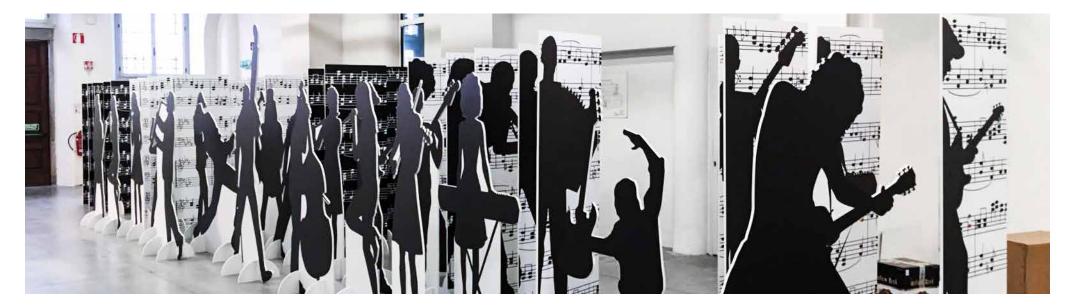

### 

PRODUCTION OF THREE-DIMENSIONAL ELEMENTS IN POLYSTYRENE POLYSTYRENE, WOOD, PVC ALUMINUM, METHACRYLATE. FINISHES WITH WATER-BASED OR SOLVENT-BASED PAINTS RESINS AND PLASTIC LAMINATIONS.

# METALWORKS SHAPING YOUR DIFFERENCE

TRUE STYLE IS ABOUT SELF-EXPRESSION, ABOUT THE NT MATE RELATIONSHIP BETWEEN YOU AND THE NT MATE RELATIONSHIP BETWEEN YOU AND YOUR OWN WAY OF REPRESENTING YOURSELF. FASHION BRANDS FACE THIS GREAT CHALLENGE: TO BE PART OF THIS INTIMATE RELATIONSHIP AND DRIVE THE CHANGE, EVERYDAY. THE DETAILS, SHAPING THEIR DIFFEDENCE.