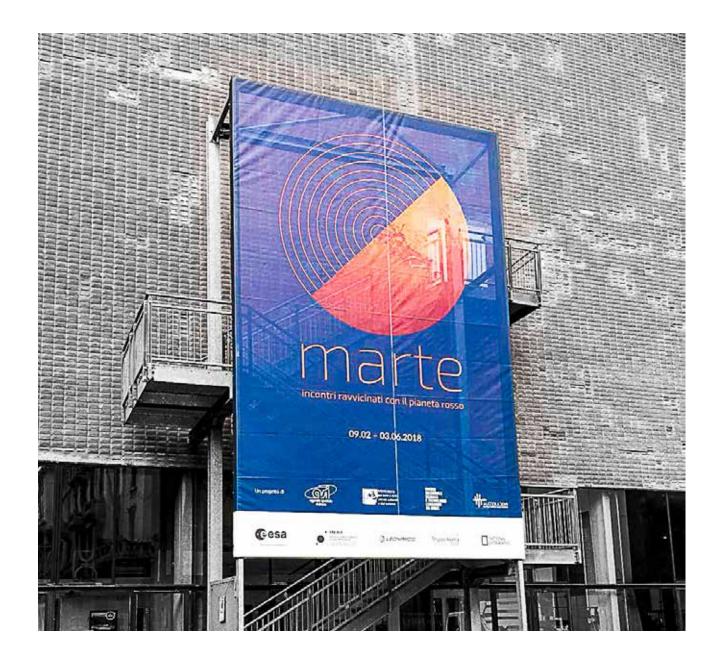

### 

**PRINTING ON FLEXIBLE** MATERIALS WITH UV LED **TECHNOLOGY AND SOLVENT-**PVC; FABRICS; MICRO-PERFORATED; BACKLIGHT; VINYL ADHESIVES; WALLPAPER; LINOLEUM; MAGNETIC. **PRINTING ON RIGID MATERIALS** - FOREX; PLEXIGLASS; DIBOND; WOOD; ALUMINIUM; CARDBOARD; COMPOSITE PANELS; POLYCARBONATE; MIRRORING MATERIALS). **CUTTING, SHAPING, MILLING AND CREASING - WITH MULTI-TOOL PLOTTERS FOR** THICKNESSES UP TO 40 MM.