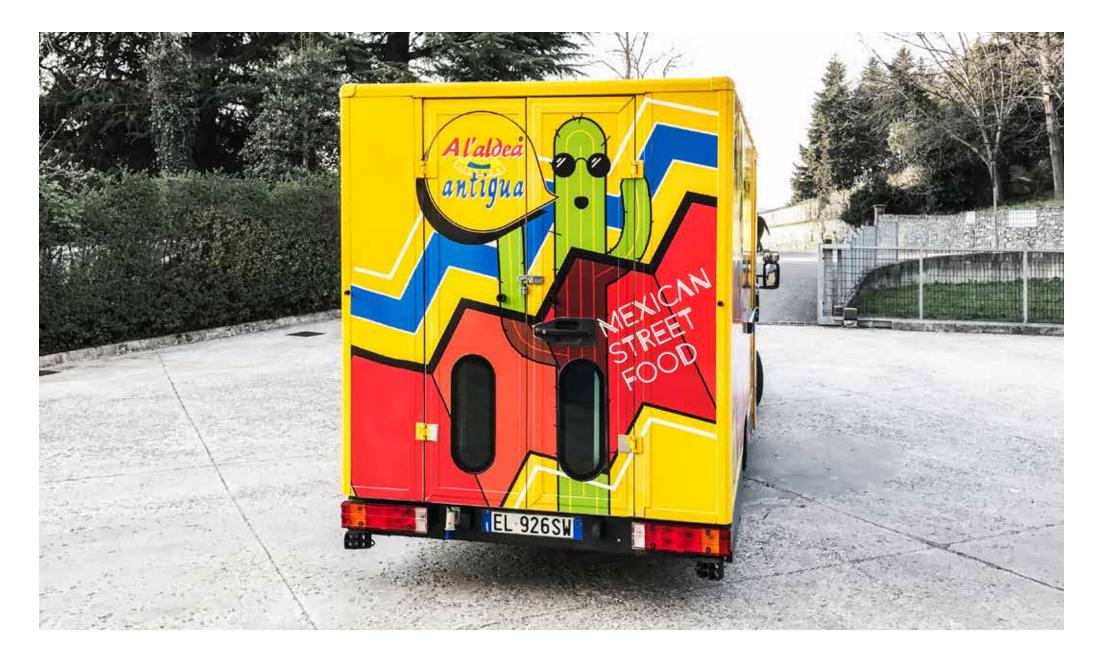

### 

PRINTING ON HIGHLY CONFORMABLE MATERIALS (AVERY, MACTAC, 3M) AND LAMINATION WITH GLOSSY AND OPAQUE PROTECTIVE FILMS. OUR QUALIFIED PERSONNEL CARRY OUT THE DECORATION OF THE VEHICLES BOTH AT OUR FACILITY AND AT THE CUSTOMER'S PREMISES.