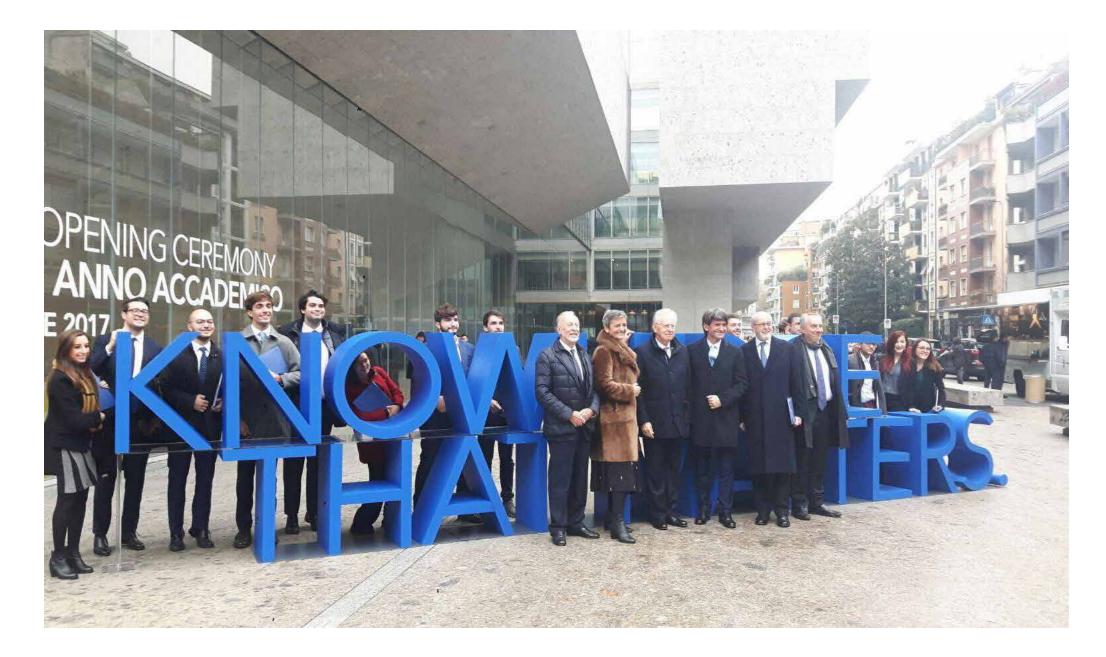

### 

PRODUCTION OF THREE-DIMENSIONAL ELEMENTS IN POLYSTYRENE POLYSTYRENE, WOOD, PVC ALUMINUM, METHACRYLATE. FINISHES WITH WATER-BASED OR SOLVENT-BASED PAINTS RESINS AND PLASTIC LAMINATIONS.