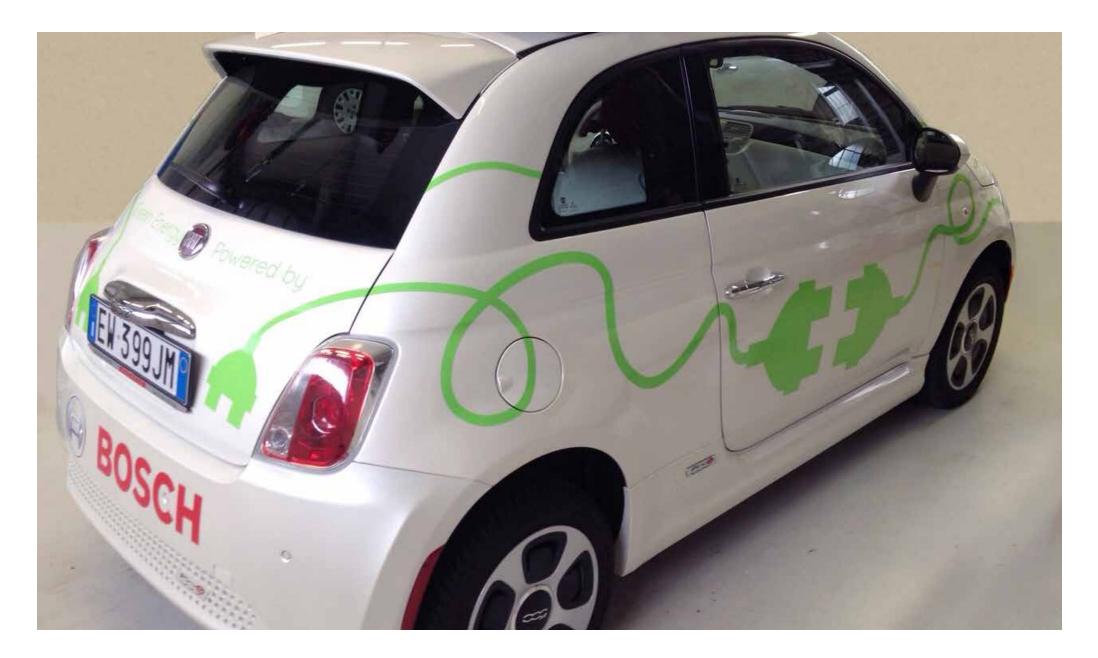

### 

PRINTING ON HIGHLY CONFORMABLE MATERIALS (AVERY, MACTAC, 3M) AND LAMINATION WITH GLOSSY AND OPAQUE PROTECTIVE FILMS. OUR QUALIFIED PERSONNEL CARRY OUT THE DECORATION OF THE VEHICLES BOTH AT OUR FACILITY AND AT THE CUSTOMER'S PREMISES.