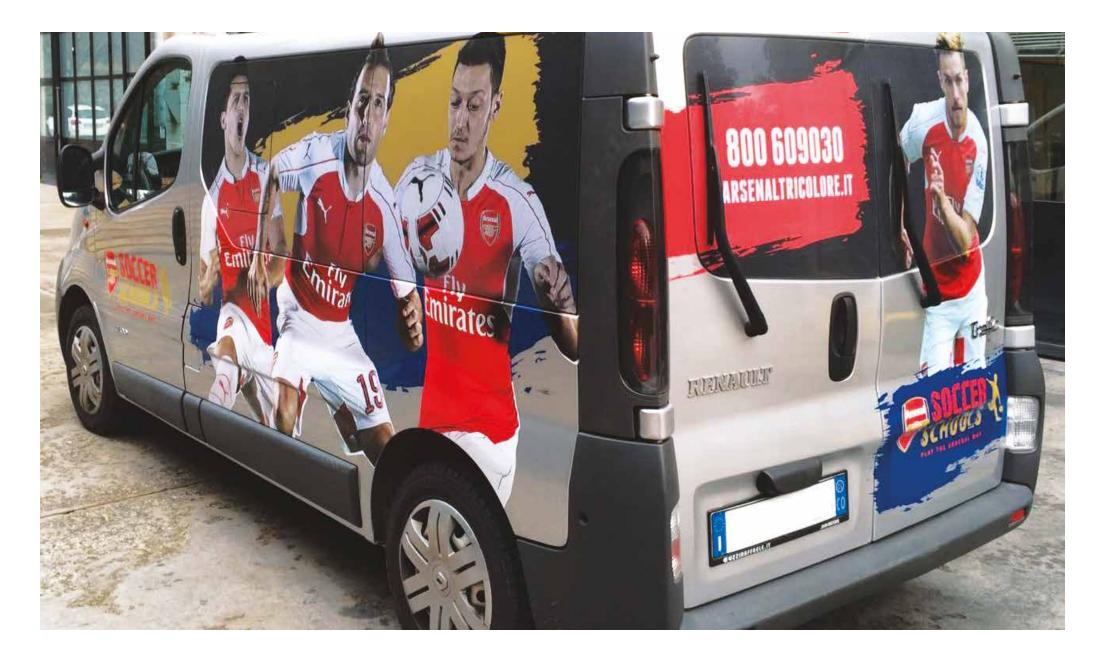

### 

PRINTING ON HIGHLY CONFORMABLE MATERIALS (AVERY, MACTAC, 3M) AND LAMINATION WITH GLOSSY AND OPAQUE PROTECTIVE FILMS. OUR QUALIFIED PERSONNEL CARRY OUT THE DECORATION OF THE VEHICLES BOTH AT OUR FACILITY AND AT THE CUSTOMER'S PREMISES.