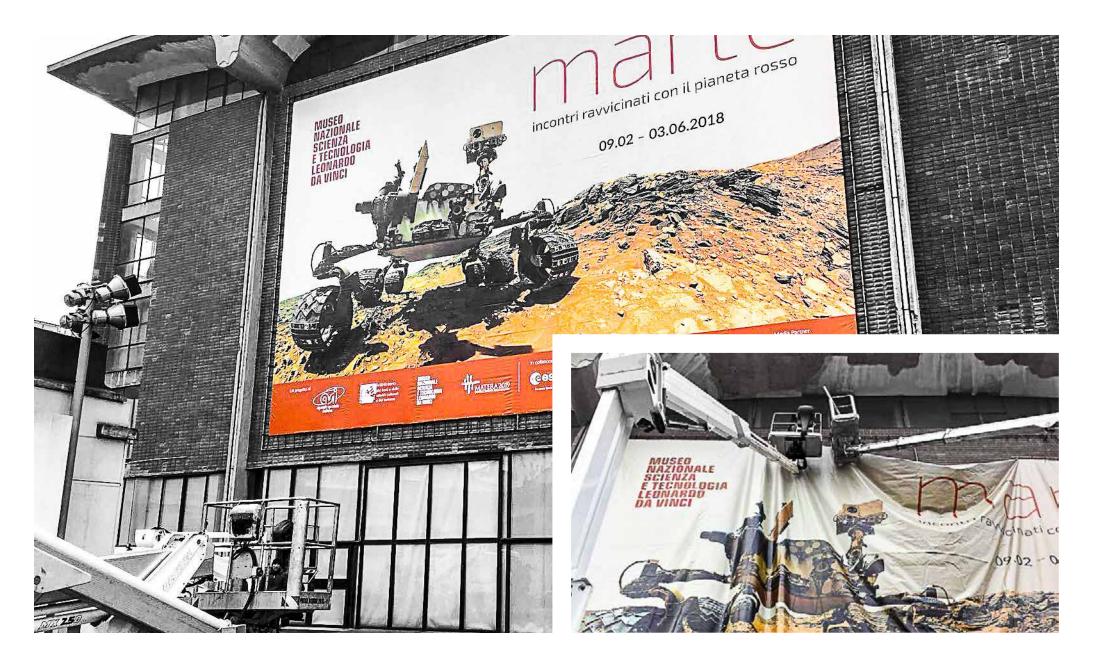

# LARGE FORMAT DIGITAL

### 

**PRINTING ON FLEXIBLE** MATERIALS WITH UV LED **TECHNOLOGY AND SOLVENT-**PVC; FABRICS; MICRO-PERFORATED; BACKLIGHT; VINYL ADHESIVES; WALLPAPER; LINOLEUM; MAGNETIC. **PRINTING ON RIGID MATERIALS** - FOREX; PLEXIGLASS; DIBOND; WOOD; ALUMINIUM; CARDBOARD; COMPOSITE PANELS; POLYCARBONATE; MIRRORING MATERIALS). **CUTTING, SHAPING, MILLING AND CREASING - WITH MULTI-TOOL PLOTTERS FOR** THICKNESSES UP TO 40 MM.