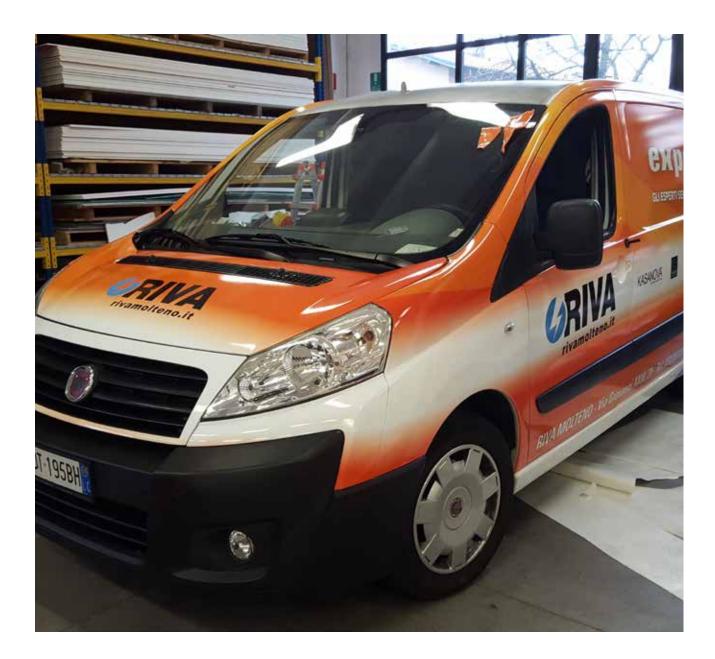

### 

PRINTING ON HIGHLY CONFORMABLE MATERIALS (AVERY, MACTAC, 3M) AND LAMINATION WITH GLOSSY AND OPAQUE PROTECTIVE FILMS. OUR QUALIFIED PERSONNEL CARRY OUT THE DECORATION OF THE VEHICLES BOTH AT OUR FACILITY AND AT THE CUSTOMER'S PREMISES.