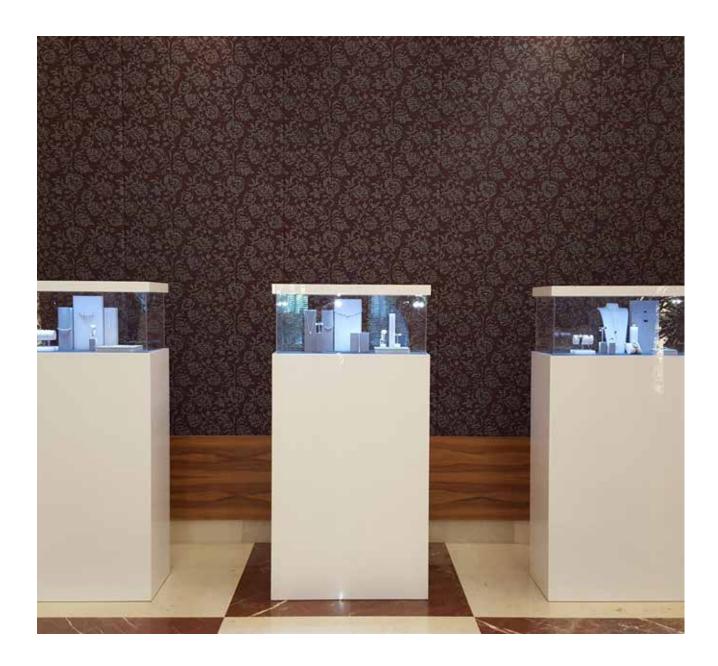

### 

PRODUCTION OF THREE-DIMENSIONAL ELEMENTS IN POLYSTYRENE POLYSTYRENE, WOOD, PVC ALUMINUM, METHACRYLATE. FINISHES WITH WATER-BASED OR SOLVENT-BASED PAINTS RESINS AND PLASTIC LAMINATIONS.