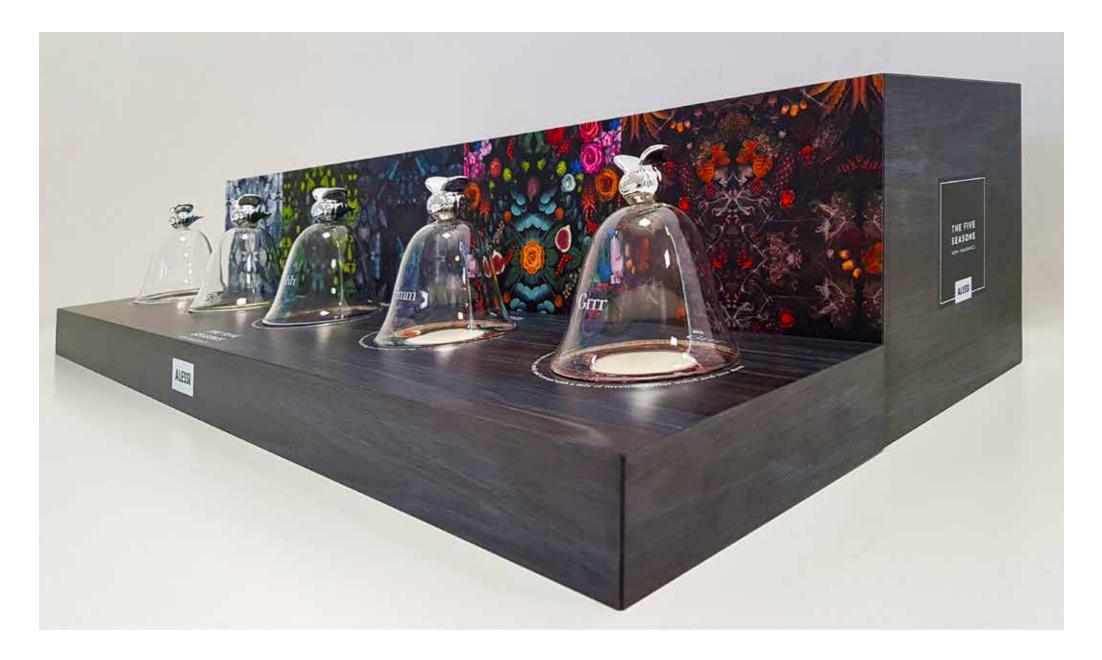

### 

PRODUCTION OF THREE-DIMENSIONAL ELEMENTS IN POLYSTYRENE POLYSTYRENE, WOOD, PVC ALUMINUM, METHACRYLATE. FINISHES WITH WATER-BASED OR SOLVENT-BASED PAINTS RESINS AND PLASTIC LAMINATIONS.