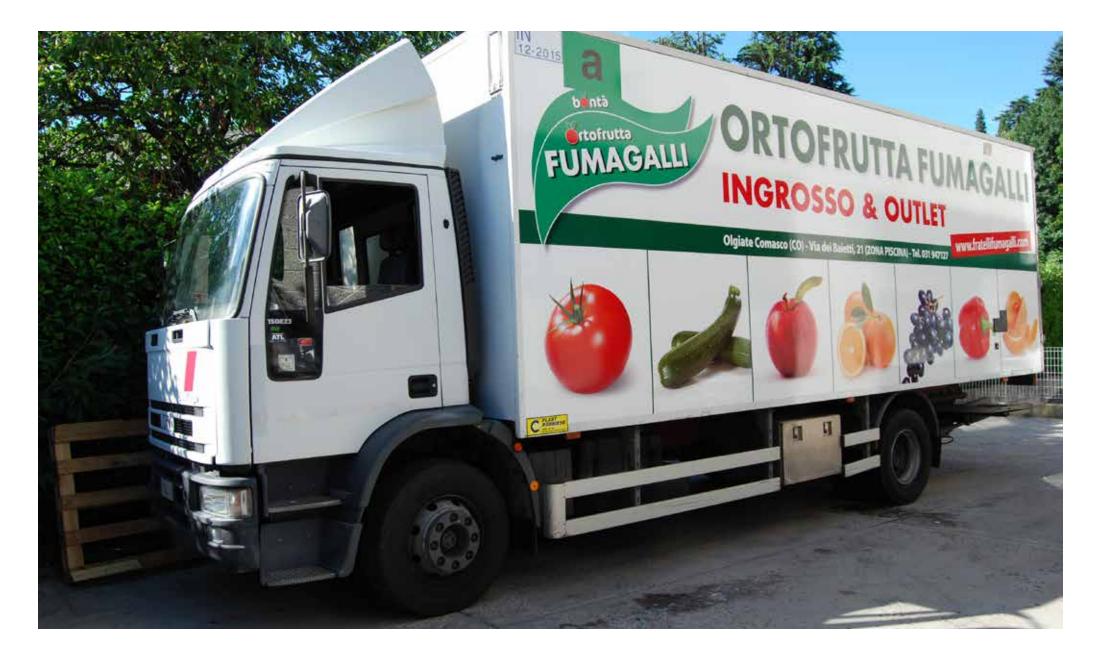

### 

PRINTING ON HIGHLY CONFORMABLE MATERIALS (AVERY, MACTAC, 3M) AND LAMINATION WITH GLOSSY AND OPAQUE PROTECTIVE FILMS. OUR QUALIFIED PERSONNEL CARRY OUT THE DECORATION OF THE VEHICLES BOTH AT OUR FACILITY AND AT THE CUSTOMER'S PREMISES.