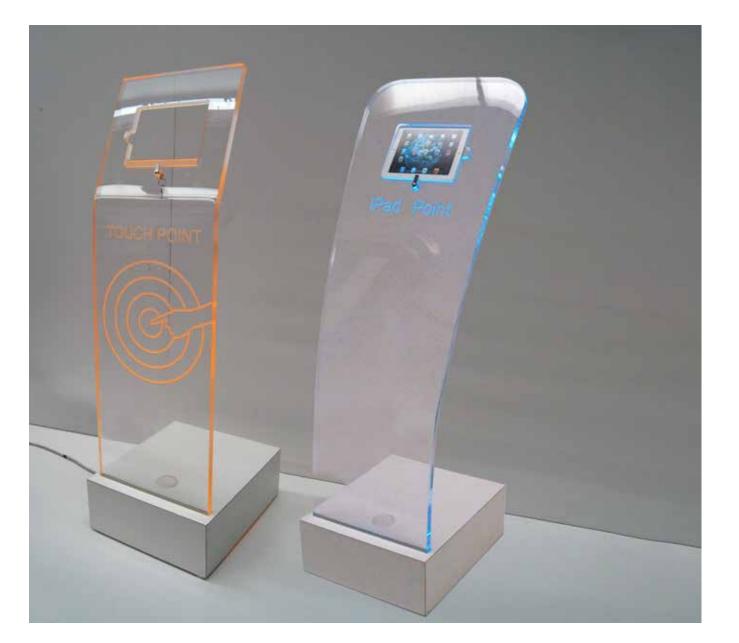

Hangtags are free and fast to order online at www.hangtags.INVISTA.com

www.LYCRA.com

**PROMOTIONAL DISPLAYS** (ROLL UP, POP UP, BANNER **ARCH, SELF-SUPPORTING TOTEMS) OR DURABLE** DESIGNED AD HOC AND MADE WITH A WIDE RANGE OF MATERIALS. POSSIBILITY TO REALIZE EVEN LIMITED EDITIONS OR UNIQUE PIECES. DIFFERENTIATED GRAPHIC CUSTOMIZATION BASED ON YOUR NEEDS.