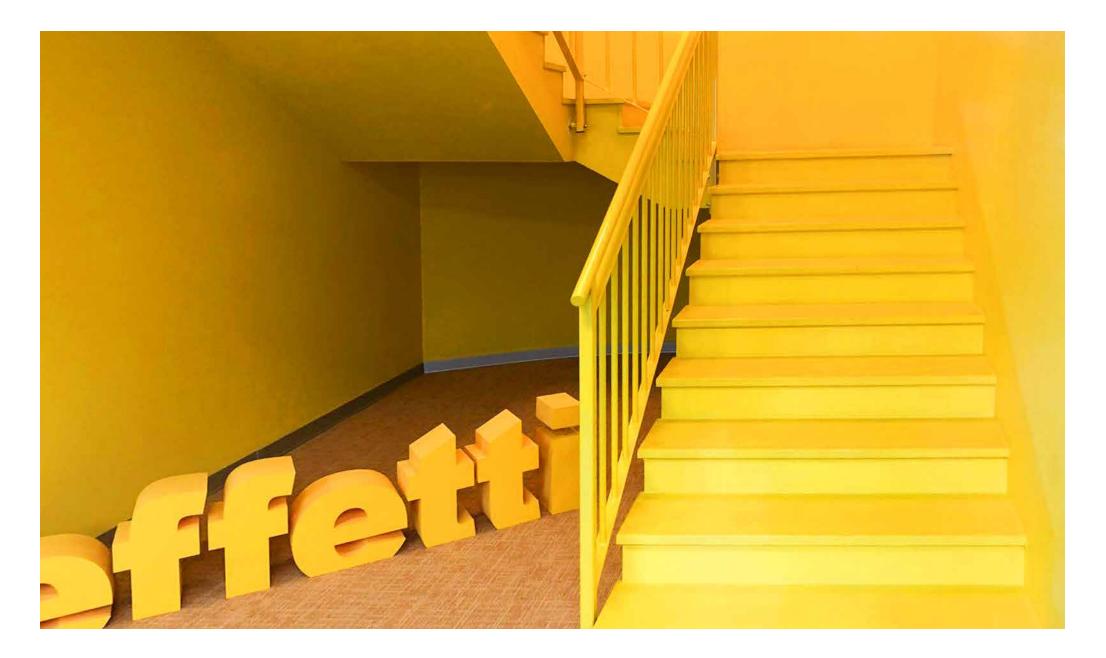

### 

PRODUCTION OF THREE-DIMENSIONAL ELEMENTS IN POLYSTYRENE POLYSTYRENE, WOOD, PVC ALUMINUM, METHACRYLATE. FINISHES WITH WATER-BASED OR SOLVENT-BASED PAINTS RESINS AND PLASTIC LAMINATIONS.