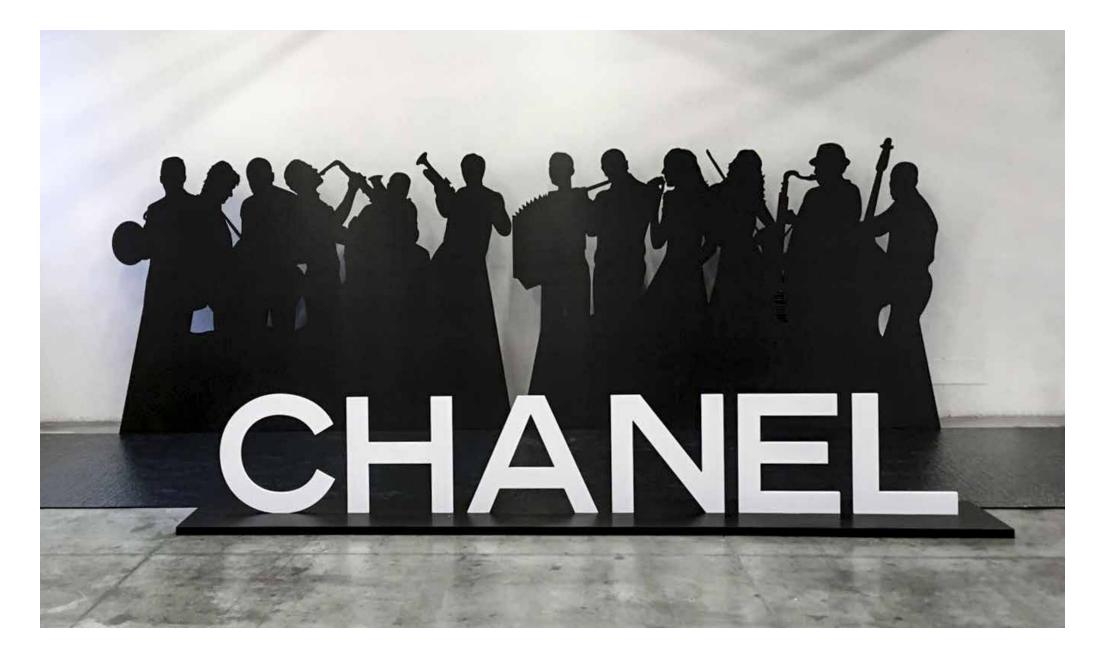

### 

PRODUCTION OF THREE-DIMENSIONAL ELEMENTS IN POLYSTYRENE POLYSTYRENE, WOOD, PVC ALUMINUM, METHACRYLATE. FINISHES WITH WATER-BASED OR SOLVENT-BASED PAINTS RESINS AND PLASTIC LAMINATIONS.