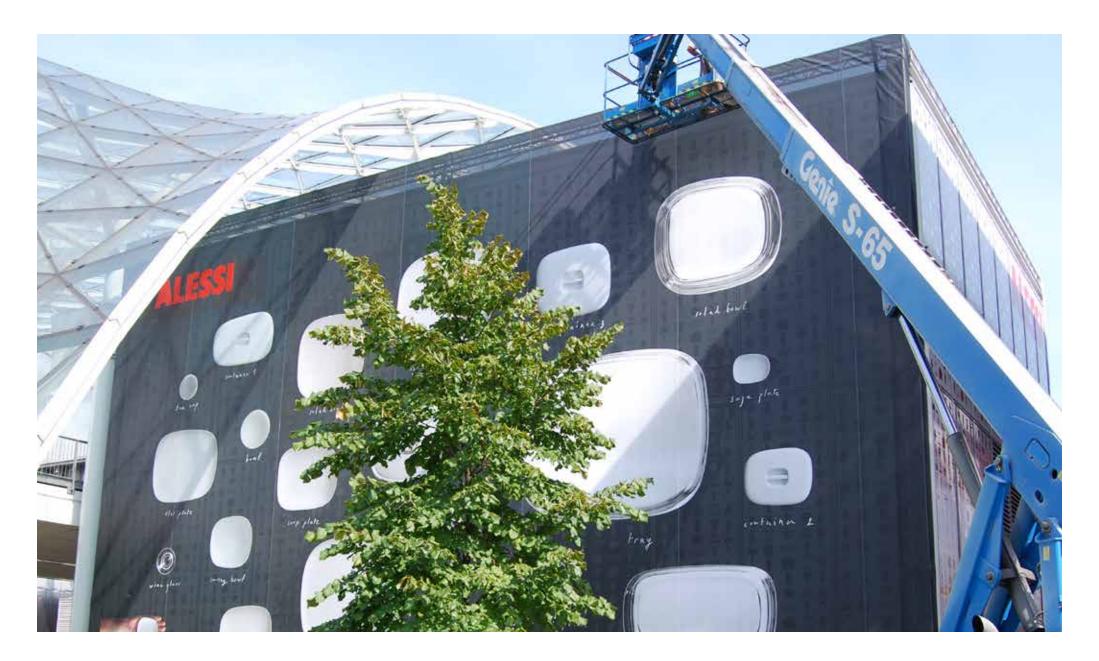

# LARGE FORMAT DIGITAL

### 

**PRINTING ON FLEXIBLE** MATERIALS WITH UV LED **TECHNOLOGY AND SOLVENT-**PVC; FABRICS; MICRO-PERFORATED; BACKLIGHT; VINYL ADHESIVES; WALLPAPER; LINOLEUM; MAGNETIC. **PRINTING ON RIGID MATERIALS** - FOREX; PLEXIGLASS; DIBOND; WOOD; ALUMINIUM; CARDBOARD; COMPOSITE PANELS; POLYCARBONATE; MIRRORING MATERIALS). **CUTTING, SHAPING, MILLING AND CREASING - WITH MULTI-TOOL PLOTTERS FOR** THICKNESSES UP TO 40 MM.